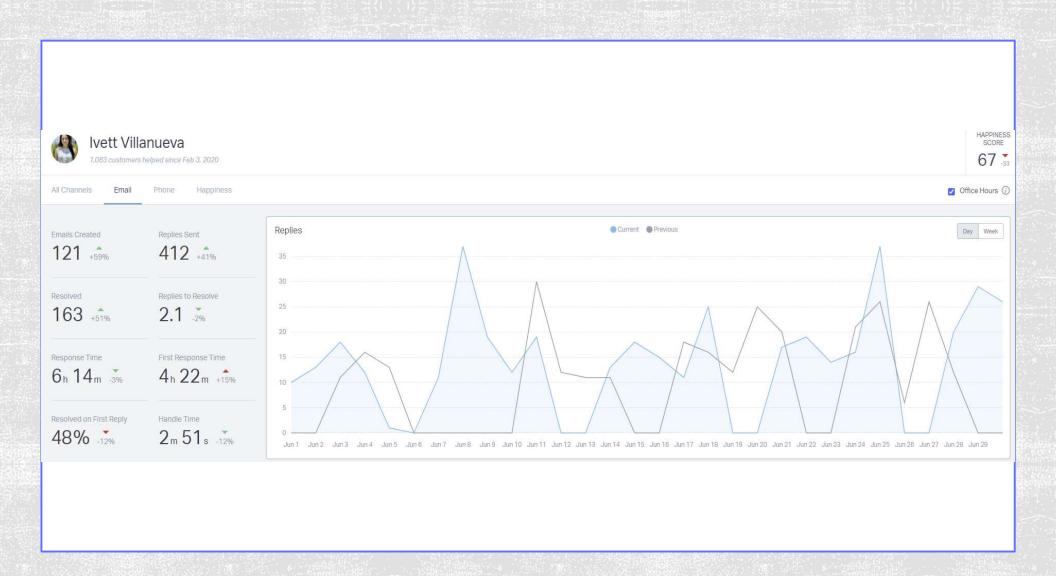

# EMAILS BY EMPLOYEE

## HELP SCOUT – ANALITICS

June 2021

| Your Team                  | Replies 🗸 | Customers Helped | Happiness Score |
|----------------------------|-----------|------------------|-----------------|
| lvett Villanueva           | 412       | 230              | 67              |
| Ana Jasso<br>Katelyn Ekins | 410       | 220              | 80              |
| Katelyn Ekins              | 116       | 47               | 0               |
| Oscar Escarcega            | 82        | 33               | 0               |
| Jason Wolf                 | 17        | 12               | 0               |