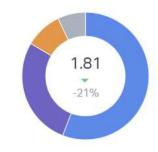

#### Replies to Resolve

#### **Replies** to Resolve

Number of replies sent to the customer before the conversation is resolved

. ....