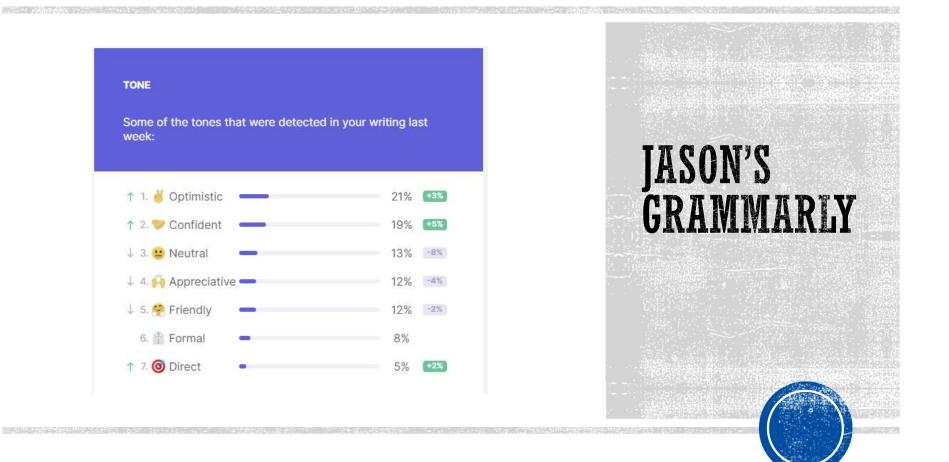

## HELP SCOUT – ANALITICS

June 2021

| Your Team                  | Replies 🗸 | Customers Helped | Happiness Score |
|----------------------------|-----------|------------------|-----------------|
| lvett Villanueva           | 412       | 230              | 67              |
| Ana Jasso<br>Katelyn Ekins | 410       | 220              | 80              |
| Katelyn Ekins              | 116       | 47               | 0               |
| Oscar Escarcega            | 82        | 33               | 0               |
| Jason Wolf                 | 17        | 12               | 0               |