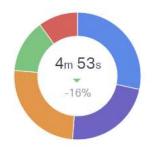

## **RESOLUTION**

#### Replies to Resolve

#### **Replies** to Resolve

Number of replies sent to the customer before the conversation is resolved

. ....