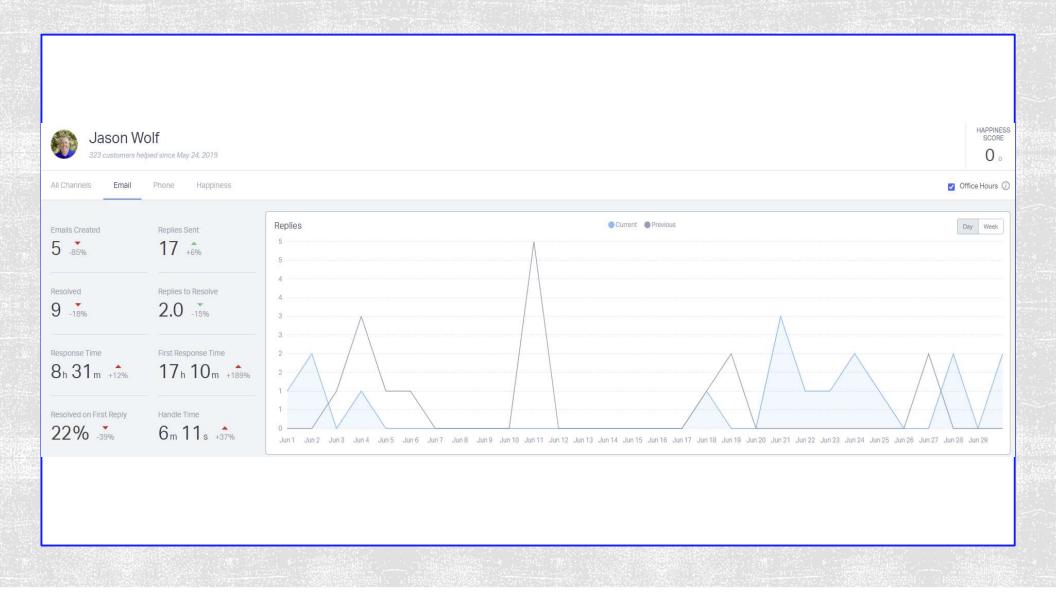

# EMAILS BY EMPLOYEE

#### Replies to Resolve

#### **Replies** to Resolve

Number of replies sent to the customer before the conversation is resolved

. ....

#### **Resolution Time**

#### Resolution Time

The average amount of time it takes from the time a conversation is created to the time it is resolved. A conversation can only be resolved once and must include a reply. Handle Time

#### Handle Time

This represents the time from when you open the conversation to the time you press Send. If you save a draft and come back to it several times, only the final visit before sending will be captured as the handle time.