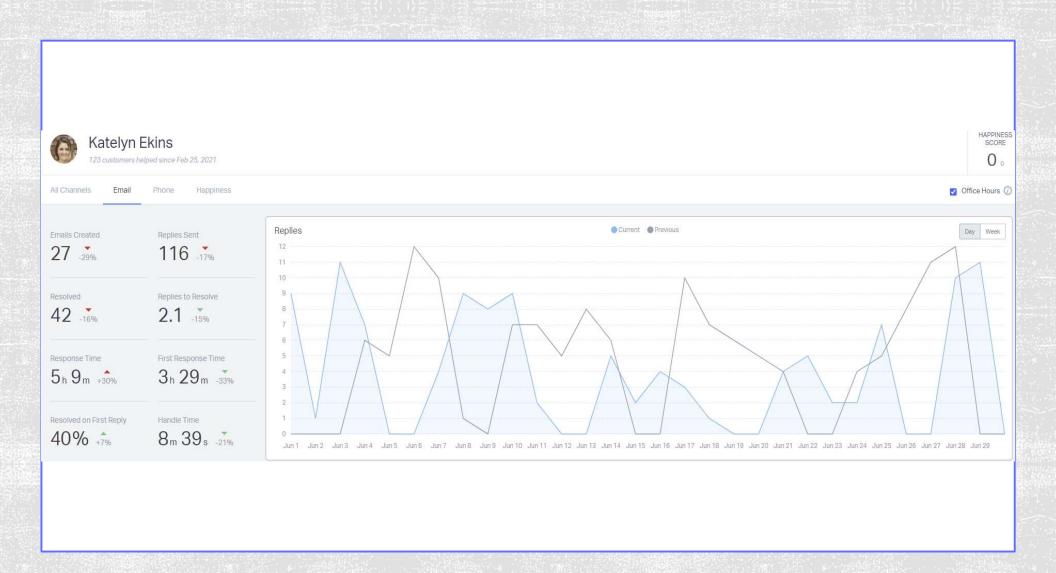

# EMAILS BY EMPLOYEE

#### Replies to Resolve

#### **Replies** to Resolve

Number of replies sent to the customer before the conversation is resolved

. ....

#### **Resolution Time**

#### Resolution Time

The average amount of time it takes from the time a conversation is created to the time it is resolved. A conversation can only be resolved once and must include a reply. Handle Time

#### Handle Time

This represents the time from when you open the conversation to the time you press Send. If you save a draft and come back to it several times, only the final visit before sending will be captured as the handle time.