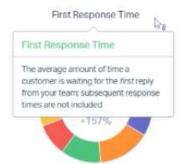

## HELP SCOUT – ANALITICS

June 2021











| Your Team                  | Replies 🗸 | Customers Helped | Happiness Score |
|----------------------------|-----------|------------------|-----------------|
| lvett Villanueva           | 412       | 230              | 67              |
| Ana Jasso<br>Katelyn Ekins | 410       | 220              | 80              |
| Katelyn Ekins              | 116       | 47               | 0               |
| Oscar Escarcega            | 82        | 33               | 0               |
| Jason Wolf                 | 17        | 12               | 0               |

# EMAILS BY EMPLOYEE



### **RESPONSE TIME – COMPANY OVER ALL**

#### Response Time





#### First Response Time







## **RESOLUTION**

#### Replies to Resolve



#### **Replies** to Resolve

Number of replies sent to the customer before the conversation is resolved

. ....

#### **Resolution Time**



#### Resolution Time

The average amount of time it takes from the time a conversation is created to the time it is resolved. A conversation can only be resolved once and must include a reply. Handle Time



#### Handle Time

This represents the time from when you open the conversation to the time you press Send. If you save a draft and come back to it several times, only the final visit before sending will be captured as the handle time.















#### Ratings

All Great Okay Not Good

| #     | Customer                    | User             | Date   | Rating   | Comment