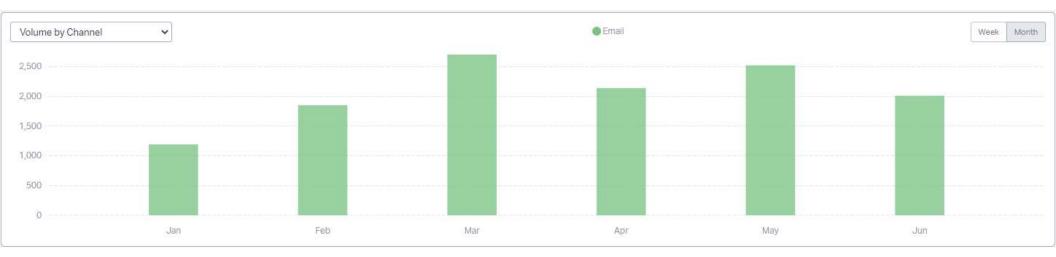

## HELP SCOUT – ANALITICS

June 2021











| Your Team                  | Replies 🗸 | Customers Helped | Happiness Score |
|----------------------------|-----------|------------------|-----------------|
| lvett Villanueva           | 412       | 230              | 67              |
| Ana Jasso<br>Katelyn Ekins | 410       | 220              | 80              |
| Katelyn Ekins              | 116       | 47               | 0               |
| Oscar Escarcega            | 82        | 33               | 0               |
| Jason Wolf                 | 17        | 12               | 0               |

# EMAILS BY EMPLOYEE



### **RESPONSE TIME – COMPANY OVER ALL**

#### Response Time





#### First Response Time







## **RESOLUTION**

#### Replies to Resolve



#### **Replies** to Resolve

Number of replies sent to the custom