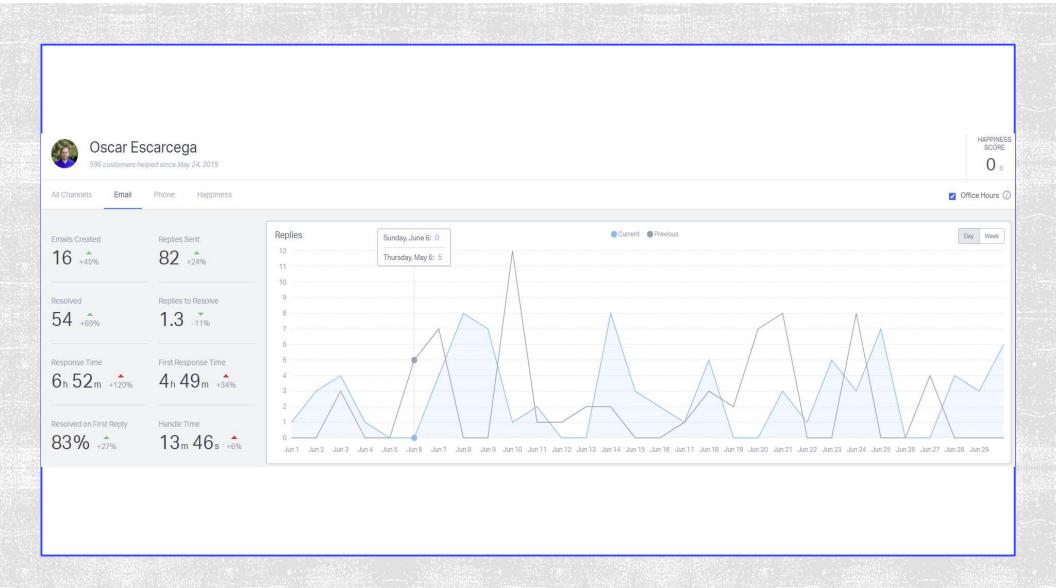

# EMAILS BY EMPLOYEE

#### Replies to Resolve

#### **Replies** to Resolve

Number of replies sent to the customer before the conversation is resolved

. ....

#### **Resolution Time**

#### Resolution Time

The average amount of time it takes from the time a conversation is created to the time it is resolved. A conversation can only be resolved once and must include a reply. Handle Time

#### Handle Time

This represents the time from when you open the conversation to the time you press Send. If you save a draft and come back to it several times, only the final visit before sending will be captured as the handle time.