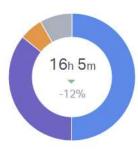

ess Score |
|----------------------------|-----------|------------------|-----------------|
| lvett Villanueva           | 412       | 230              | 67              |
| Ana Jasso<br>Katelyn Ekins | 410       | 220              | 80              |
| Katelyn Ekins              | 116       | 47               | 0               |
| Oscar Escarcega            | 82        | 33               | 0               |
| Jason Wolf                 | 17        | 12               | 0               |

# EMAILS BY EMPLOYEE



### **RESPONSE TIME – COMPANY OVER ALL**

#### Response Time





#### First Response Time







## **RESOLUTION**

#### Replies to Resolve



#### **Replies** to Resolve

Number of replies sent to the customer before the conversation is resolved

. ....

#### **Resolution Time**



#### Resolution Time

The average amount of time it takes from the time a conversation is created to the time it is resolved. A conversation can only be resolved once and must include a reply. Handle Time



#### Handle Time

This represents the time from when you open the conversation to the time you press Send. If you save a draft and come back to it several times, only the final visit before sending will be captured as the handle time.















#### Ratings

All Great Okay Not Good

| #     | Customer                    | User             | Date   | Rating   | Comment                                                                                                                                         |
|-------|-----------------------------|------------------|--------|---------